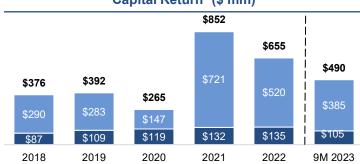

# Capital Return<sup>1</sup> (\$ mm)

- Dividends / Distributions
  - Share Repurchases

Note: Totals may not add due to rounding

- Includes dividends to Class A shareholders and equivalent amounts distributed to holders of LP units. Share repurchases include net settlement
- Dividends per Share represents dividends declared and paid
- Assumes dividends are reinvested. Past performance is no guarantee of future results.
- Equal weighted index methodology. Peer average includes GHL, HLI, LAZ, MC and PJT