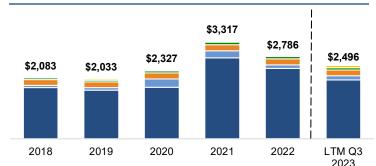

# Adjusted Net Revenues Breakdown (\$ mm)

- Advisory Fees Underwriting Fees Commissions and Related Revenue
- Asset Management and Administration Fees Other Revenue, net

#### **Adjusted Financial Results**

|                                  | 2020    | 2021    | 2022    | LTM Q3<br>2023 |
|----------------------------------|---------|---------|---------|----------------|
| Net Revenues (\$ mm)             | \$2,327 | \$3,317 | \$2,786 | \$2,496        |
| Operating Margin                 | 27.5%   | 34.3%   | 25.9%   | 19.2%          |
| Diluted Earnings per<br>Share    | \$9.62  | \$17.50 | \$12.01 | \$7.92         |
| Dividends per Share <sup>2</sup> | \$2.35  | \$2.65  | \$2.84  | \$2.96         |